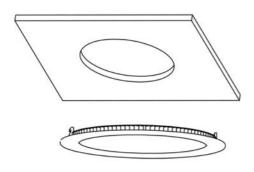

## **MAIN PARAMETER:**

| Product               | 231004                                                                                                                | 231804                                                                      | 232404                            |
|-----------------------|-----------------------------------------------------------------------------------------------------------------------|-----------------------------------------------------------------------------|-----------------------------------|
| Rated Voltage         | 220-240V 50/60Hz                                                                                                      | AC 220-240V 50/60Hz                                                         | AC 220-240V 50/60Hz               |
| LED watt              | 9W                                                                                                                    | 13,5W                                                                       | 18W                               |
| System eff            | 10W                                                                                                                   | 15W                                                                         | 20W                               |
| LED                   | SMD LED                                                                                                               | SMD LED                                                                     | SMD LED                           |
| LED Driver            | Constant Current 250mA                                                                                                | Constant Current 400mA                                                      | Constant Current 550mA            |
| Color Temperature     | 3000K                                                                                                                 | 3000K                                                                       | 3000K                             |
| Protection            | Class II                                                                                                              | Class II                                                                    | Class II                          |
| Beam Angle            | 120°                                                                                                                  | 120°                                                                        | 120°                              |
| IP Rated              | IP20                                                                                                                  | IP20                                                                        | IP20                              |
| Operation Temperature | -25°C <ta<40°c< td=""><td>-25°C <ta<40°c< td=""><td>-25°C <ta<40°c< td=""></ta<40°c<></td></ta<40°c<></td></ta<40°c<> | -25°C <ta<40°c< td=""><td>-25°C <ta<40°c< td=""></ta<40°c<></td></ta<40°c<> | -25°C <ta<40°c< td=""></ta<40°c<> |
| Cut-out               | Ø160mm                                                                                                                | Ø210mm                                                                      | Ø285mm                            |
| Product Size          | Ø170mmxH12mm                                                                                                          | Ø225mmxH12mm                                                                | Ø300mmxH12mm                      |

## **INSTALLATION STEPS:**

1. Cut-out for the downlight.

| Article nr | Cut-Out |  |
|------------|---------|--|
| 231004     | Ø160mm  |  |
| 231804     | Ø210mm  |  |
| 232404     | Ø285mm  |  |

2. This luminaire is pre-wired with 1,5m cable and Euro plug for connection to the Mains supply. Slide the mounting spring clips into the ceiling cut-out and push the luminaire up into cutting hole. Ensure that it is securely located.