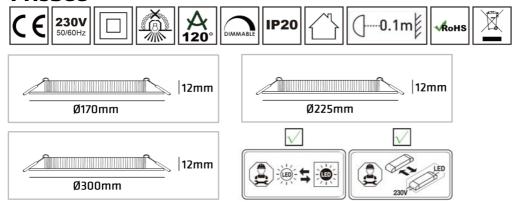

## **MAIN PARAMETER:**

| Product               | 231004                                                                                                                | 231804                                                                      | 232404                            |
|-----------------------|-----------------------------------------------------------------------------------------------------------------------|-----------------------------------------------------------------------------|-----------------------------------|
| Rated Voltage         | 220-240V 50/60Hz                                                                                                      | AC 220-240V 50/60Hz                                                         | AC 220-240V 50/60Hz               |
| LED watt              | 9W                                                                                                                    | 13,5W                                                                       | 18W                               |
| System eff            | 10W                                                                                                                   | 15W                                                                         | 20W                               |
| LED                   | SMD LED                                                                                                               | SMD LED                                                                     | SMD LED                           |
| LED Driver            | Constant Current 250mA                                                                                                | Constant Current 400mA                                                      | Constant Current 550mA            |
| Color Temperature     | 3000K                                                                                                                 | 3000K                                                                       | 3000K                             |
| Protection            | Class II                                                                                                              | Class II                                                                    | Class II                          |
| Beam Angle            | 120°                                                                                                                  | 120°                                                                        | 120°                              |
| IP Rated              | IP20                                                                                                                  | IP20                                                                        | IP20                              |
| Operation Temperature | -25°C <ta<40°c< td=""><td>-25°C <ta<40°c< td=""><td>-25°C <ta<40°c< td=""></ta<40°c<></td></ta<40°c<></td></ta<40°c<> | -25°C <ta<40°c< td=""><td>-25°C <ta<40°c< td=""></ta<40°c<></td></ta<40°c<> | -25°C <ta<40°c< td=""></ta<40°c<> |
| Cut-out               | Ø160mm                                                                                                                | Ø210mm                                                                      | Ø285mm                            |
| Product Size          | Ø170mmxH12mm                                                                                                          | Ø225mmxH12mm                                                                | Ø300mmxH12mm                      |

## **INSTALLATION STEPS:**

1. Cut-out for the downlight.

| Article nr | Cut-Out |  |
|------------|---------|--|
| 231004     | Ø160mm  |  |
| 231804     | Ø210mm  |  |
| 232404     | Ø285mm  |  |

2. This luminaire is pre-wired with 1,5m cable and Euro plug for connection to the Mains supply. Slide the mounting spring clips into the ceiling cut-out and push the luminaire up into cutting hole. Ensure that it is securely located.