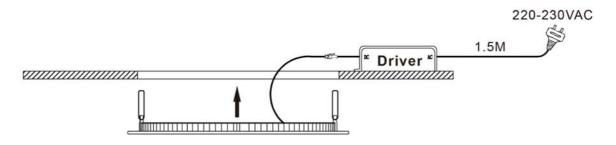

## **INSTALLATION STEPS:**

1. Cut-out for the downlight.

| Article nr | Cut-Out |  |
|------------|---------|--|
| 231004     | Ø160mm  |  |
| 231804     | Ø210mm  |  |
| 232404     | Ø285mm  |  |

2. This luminaire is pre-wired with 1,5m cable and Euro plug for connection to the Mains supply. Slide the mounting spring clips into the ceiling cut-out and push the luminaire up into cutting hole. Ensure that it is securely located.