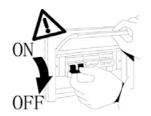

#### **INSTALLATION INSTRUCTIONS:**

- 1. Always switch off the power supply before installation.
- 2. Make sure all parts are ready when open the box and prepare the installation tools the lighting needs.
- 3. Should be installed by qualified electricians.
- 4. If there is any damage on the housing or glass cover, should view it as disqualified product that cannot be used.
- 5. If the external flexible cable or cord of this luminaire is damaged, it shall be exclusively replaced by the manufacturer or his service agent or a similar qualified person in order to avoid a hazard.

3. Switch on the power supply.