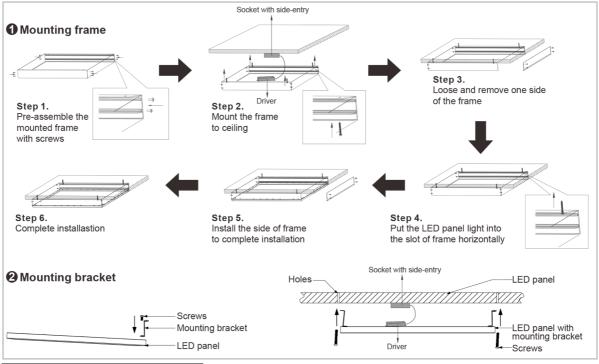

| 110014                                                          | Wireoppheng                                     |  |

#### **INSTALLATION INSTRUCTIONS:**

- 1. Always switch off the power supply before installation.
- 2. Make sure all parts are ready when open the box and prepare the installation tools the lighting needs.
- 3. Should be installed by qualified electricians.
- 4. If there is any damage on the housing or glass cover, should view it as disqualified product that cannot be used.
- 5. If the external flexible cable or cord of this luminaire is damaged, it shall be exclusively replaced by the manufacturer or his service agent or a similar qualified person in order to avoid a hazard.





### **INSTALLATION STEPS:**

## A. Built-in type



## B. Mounted type





# C. Suspended type