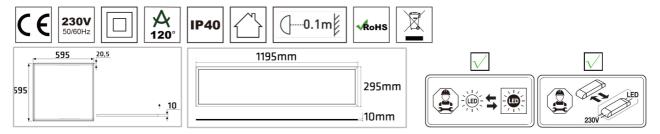

### **MAIN PARAMETER:**

| Product               | 103604                                                                                                                                                          | 103614                                                                                                                | 113614                                                                      | 123614                            |
|-----------------------|-----------------------------------------------------------------------------------------------------------------------------------------------------------------|-----------------------------------------------------------------------------------------------------------------------|-----------------------------------------------------------------------------|-----------------------------------|
| Rated Voltage         | AC 180-240V 50/60Hz                                                                                                                                             | AC 180-240V 50/60Hz                                                                                                   | AC 180-240V 50/60Hz                                                         | AC 180-240V 50/60Hz               |
| LED watt              | 36W                                                                                                                                                             | 36W                                                                                                                   | 36W                                                                         | 36W                               |
| System eff            | 38W                                                                                                                                                             | 38W                                                                                                                   | 38W                                                                         | 38W                               |
| LED                   | Runlite SMD LED 2835                                                                                                                                            | Runlite SMD LED 2835                                                                                                  | Runlite SMD LED 2835                                                        | Runlite SMD LED 2835              |
| LED Driver            | Constant Current 950mA                                                                                                                                          |                                                                                                                       |                                                                             |                                   |
| Color Temperature     | 3000K                                                                                                                                                           | 4000K                                                                                                                 | 3000K                                                                       | 4000K                             |
| Protection            | Class II                                                                                                                                                        | Class II                                                                                                              | Class II                                                                    | Class II                          |
| Beam Angle            | 120°                                                                                                                                                            | 120°                                                                                                                  | 120°                                                                        | 120°                              |
| IP Rated              | IP40                                                                                                                                                            | IP40                                                                                                                  | IP40                                                                        | IP40                              |
| Operation Temperature | -20°C <ta<50°c< td=""><td>-20°C <ta<50°c< td=""><td>-20°C <ta<50°c< td=""><td>-20°C <ta<50°c< td=""></ta<50°c<></td></ta<50°c<></td></ta<50°c<></td></ta<50°c<> | -20°C <ta<50°c< td=""><td>-20°C <ta<50°c< td=""><td>-20°C <ta<50°c< td=""></ta<50°c<></td></ta<50°c<></td></ta<50°c<> | -20°C <ta<50°c< td=""><td>-20°C <ta<50°c< td=""></ta<50°c<></td></ta<50°c<> | -20°C <ta<50°c< td=""></ta<50°c<> |
| Product Size          | 595x595x10mm                                                                                                                                                    | 595x595x10mm                                                                                                          | 1195x295x10mm                                                               | 1195x295x10mm                     |