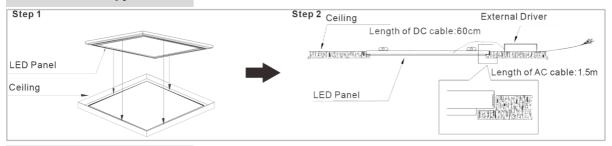

| 110014                                                          | Wireoppheng                                     |  |

#### **INSTALLATION INSTRUCTIONS:**

- 1. Always switch off the power supply before installation.
- 2. Make sure all parts are ready when open the box and prepare the installation tools the lighting needs.
- 3. Should be installed by qualified electricians.
- 4. If there is any damage on the housing or glass cover, should view it as disqualified product that cannot be used.
- 5. If the external flexible cable or cord of this luminaire is damaged, it shall be exclusively replaced by the manufacturer or his service agent or a similar qualified person in order to avoid a hazard.





### **INSTALLATION STEPS:**

## A. Built-in type



## B. Mounted type





# C. Suspended type