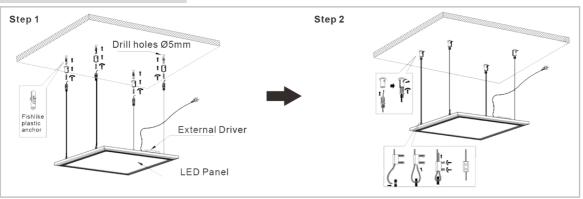

4                                                          | Wireoppheng                                     |  |

#### **INSTALLATION INSTRUCTIONS:**

- 1. Always switch off the power supply before installation.
- 2. Make sure all parts are ready when open the box and prepare the installation tools the lighting needs.
- 3. Should be installed by qualified electricians.
- 4. If there is any damage on the housing or glass cover, should view it as disqualified product that cannot be used.
- 5. If the external flexible cable or cord of this luminaire is damaged, it shall be exclusively replaced by the manufacturer or his service agent or a similar qualified person in order to avoid a hazard.





### **INSTALLATION STEPS:**

## A. Built-in type



## B. Mounted type





# C. Suspended type