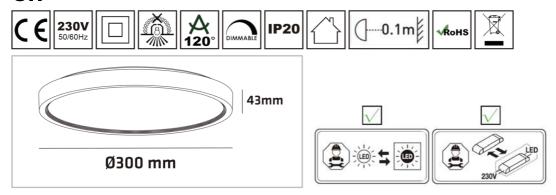

#### **MAIN PARAMETER:**

| Product               | 261804                                                                      | 16068                             |
|-----------------------|-----------------------------------------------------------------------------|-----------------------------------|
| Rated Voltage         | 220-240V 50/60Hz                                                            | 220-240V 50/60Hz                  |
| LED watt              | 16W                                                                         | 16W                               |
| System eff            | 18W                                                                         | 18W                               |
| LED                   | SMD LED                                                                     | SMD LED                           |
| LED Driver            | Constant Current 240mA                                                      | Constant Current 240mA            |
| Color Temperature     | 3000K                                                                       | 3000K                             |
| Protection            | Class II                                                                    | Class II                          |
| Beam Angle            | 120°                                                                        | 120°                              |
| IP Rated              | IP20                                                                        | IP20                              |
| Operation Temperature | -25°C <ta<40°c< td=""><td>-25°C <ta<40°c< td=""></ta<40°c<></td></ta<40°c<> | -25°C <ta<40°c< td=""></ta<40°c<> |
| Product Size          | Ø300mmxH43mm                                                                | Ø300mmxH43mm                      |