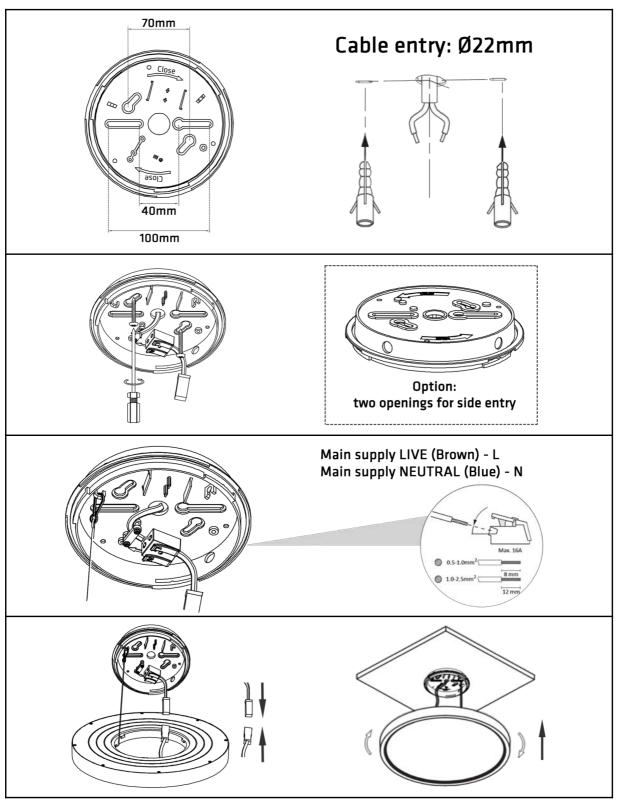

0°c<> | -25°C <ta<40°c< td=""></ta<40°c<> |
| Product Size          | Ø300mmxH43mm                                                                | Ø300mmxH43mm                      |

### **INSTALLATION INSTRUCTIONS:**

- 1. Always switch off the power supply before installation.
- 2. Make sure all parts are ready when open the box and prepare the installation tools the lighting needs.
- 3. Should be installed by qualified electricians.
- 4. If there is any damage on the housing or glass cover, should view it as disqualified product that cannot be used.
- 5. If the external flexible cable or cord of this luminaire is damaged, it shall be exclusively replaced by the manufacturer or his service agent or a similar qualified person in order to avoid a hazard.





## **INSTALLATION STEPS:**