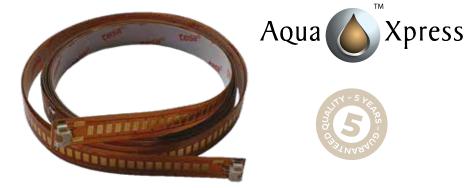

# Moisture Sensor Strip

The Aqua Xpress Moisture Sensor Strip acts as an extension of the moisture sensor.

The sensor provides moisture detection along its entire length. If moisture is detected, the valve will be closed.

The sensor is installed where moisture is expected and can be joined or cut to length.

Aqua Xpress is a flexible product that can be expanded to accommodate different needs and security levels.

PART NO. 5648537 / 6254373 NAME Moisture Sensor Strip

3 metres

### TECHNICAL DATA Length:

Recommended max. length: 2 strips / 6 metres

# **FEATURES**

- Extension for Moisture Sensor.
- Moisture sensing along entire strip.
- ✓ Simple to install using double-sided tape.
- The strip can be joined or cut to length.

#### INSTALLATION

The Moisture Sensor Strip is simple to install using double-sided tape. Position where moisture can occur that you want to detect. Can be joined or cut to length.