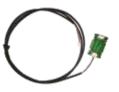

#### USE WITH...

Moisture Sensor, wireless No. 5648535/ 6251608

SEE ALSO... External Moisture Sensor No. 5648536 / 6251606