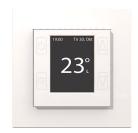

## **Description**

mTouch® One shows the precise temperature/power on LCD display and can be adjusted with touch buttons. It has nighttime function (NTD), frost protection, weekly timer, Zzilent function (eg bedrooms), etc.

Self explanatory menu for adjusting several important features, such as optional sensor type, as well as quick or manual setting of the unit. Optional color on screen background and text.

The mTouch® One has key lock function (child safety) and parquet function (limiter if a floor sensor is used), as well as setting the max temperature to prevent unnecessary power consumption. NB: Limiter also when used as a power regulator.