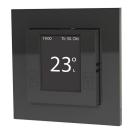

## **Description**

mTouch® One shows the precise temperature/power on LCD display and can be adjusted with touch buttons. It has nighttime function (NTD), frost protection, weekly timer, Zzilent function (eg bedrooms), etc.

Self explanatory menu for adjusting several important features, such as optional sensor type, as well as quick or manual setting of the unit. Optional color on screen background and text.

The mTouch® One has key lock function (child safety) and parquet function (limiter if a floor sensor is used), as well as setting the max temperature to prevent unnecessary power consumption. NB: Limiter also when used as a power regulator.