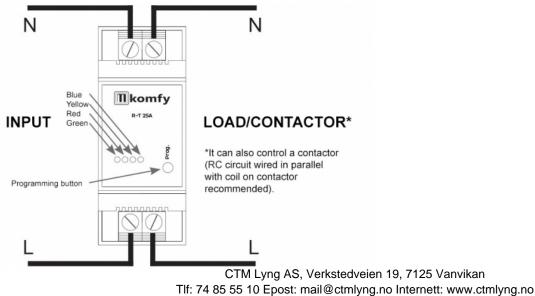

# **FDV Documentation**





Product:Cooker guard mKomfy R-T 25AEl.nr.:6251698

## Description

The Mkomfy is a security product that monitors your hob/ cooker. It performs a dual security function: timer and monitoring for overheating. The Mkomfy has tamper protection.

The Mkomfy R-T is designed for panel installation and consists two modules: a cooker guard sensor (mounted on the wall over the cooker) and a relay installed on the panel/ distribution board.

They are communicating wireless and are uniquely paired from the factory.

## **Technical data**

#### Relay

Voltage: 230 VAC +10/-20% Max. load: 25 A RF: 868.100 MHz / +5 dBm Dimensions: 2-module

### Sensor

Battery: 2 x AAA Battery life: 6 years RF: 868.100 MHz / +5 dBm Dimensions: 96x66x28

## Wiring diagram



Org.nr.: NO 936 285 244 MVA