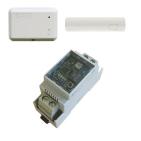

## Description

The Mkomfy is a security product that monitors your hob/ cooker. It performs a dual security function: timer and monitoring for overheating. The Mkomfy has tamper protection.

The Mkomfy R-T is designed for panel installation and consists two modules: a cooker guard sensor (mounted on the wall over the cooker) and a relay installed on the panel/ distribution board.

They are communicating wireless and are uniquely paired from the factory.

#### Relay

Voltage: 230 VAC +10/-20% Max. load: 25 A RF: 868.100 MHz / +5 dBm Dimensions: 2-module

### Sensor

Battery: 2 x AAA Battery life: 6 years RF: 868.100 MHz / +5 dBm Dimensions: 96x66x28