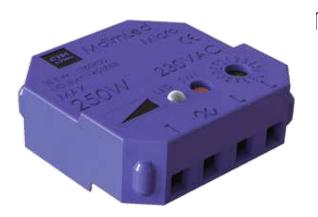

# Microsafe® MDimLed Micro Single-phase dimmer

The MDimLed Micro dims most dimmable types of light/lamp, from the lowest to the highest level.

The dimmer is connected without neutral (2-wire). It has screwless terminals for fast, simple installation.

The dimmer remembers the last level in the event of a power cut.

| 1403888 MDimLe | d Micro |
|----------------|---------|

| TECHNICAL DATA       |                                                                           |             |              |  |  |
|----------------------|---------------------------------------------------------------------------|-------------|--------------|--|--|
| Physical dimensions: | 40 x 40 x 15 mm                                                           | Min. power: | 3W (ohmic)   |  |  |
| Voltage:             | 230 VAC +10/-20% 50Hz                                                     | Max power:  | 250W (ohmic) |  |  |
| Control signal:      | Pulse                                                                     |             |              |  |  |
| Connection:          | Screwless terminals. 0.5 - 2.5 mm2 (PN, PR and RK)                        |             |              |  |  |
| Protection:          | Electronic thermal protection 75°C<br>Mechanical thermal protection 145°C |             |              |  |  |

## **FEATURES**

- ✓ All dimmable loads (trailing/leading edge dimming).
- ✓ Simple control by means of pulse switch.
- ✓ Remembers previously set level.
- ✓ Depth just 15 mm.
- ✓ No neutral (2-wire).
- ✓ Screwless terminals.
- ✓ Preprogrammed for various LEDs and other lamps.
- ✓ No-flicker adjustment of lowest light level.