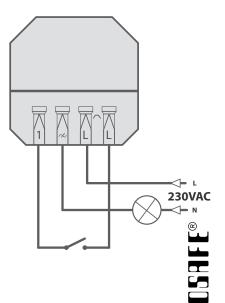

| Max power:  | 250W (ohmic) |  |  |
| Control signal:      | Pulse                                                                     |             |              |  |  |
| Connection:          | Screwless terminals. 0.5 - 2.5 mm2 (PN, PR and RK)                        |             |              |  |  |
| Protection:          | Electronic thermal protection 75°C<br>Mechanical thermal protection 145°C |             |              |  |  |

## **FEATURES**

- ✓ All dimmable loads (trailing/leading edge dimming).
- ✓ Simple control by means of pulse switch.
- ✓ Remembers previously set level.
- ✓ Depth just 15 mm.
- ✓ No neutral (2-wire).
- ✓ Screwless terminals.
- ✓ Preprogrammed for various LEDs and other lamps.
- ✓ No-flicker adjustment of lowest light level.





#### WIRING DIAGRAM



### MANUFACTURER

CTM Lyng AS Tel: +47 7283 1611 www.ctmlyng.no