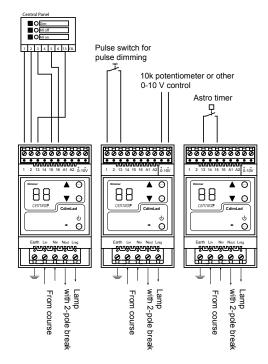

## WIRING EXAMPLE

The dimmer can be operated in several ways: via the pulse inputs (pulse switch, Centrol panel, etc.), via the 0-10 V input (potentiometer, 0-10 V dimmer, PLC, etc.) and with the buttons on the front of the dimmer.

The dimmer also has override inputs for on and off, by signal from Centrol system, central control system, Astro timer, etc.

| Light source                                                                      | Power     |
|-----------------------------------------------------------------------------------|-----------|
| Incandescent bulbs and 230 V halogen                                              | 5-400 W   |
| 12 V halogen with electronic transformer, trailing-edge dimming                   | 20-400 W  |
| 12 V halogen with iron-core transformer, leading-edge dimming                     | 20-400 VA |
| Dimmable Led light sources, trailing-edge dimming (Suitable for most LED drivers) | 1-320 W   |
| Dimmable LED light sources, leading-edge dimming                                  | 1-320 W   |
| Dimmable energy-saving bulbs, trailing-edge dimming                               | 5-320 W   |
| Dimmable energy-saving bulbs, leading-edge dimming                                | 5-320 W   |