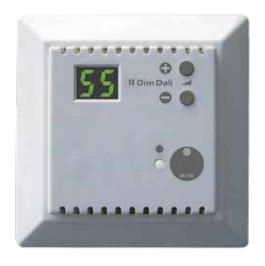

## Microsafe® MDimDali

#### **FEATURES**

- ✓ Controls with DALI Broadcast.
- ✓ Listening for Broadcast and updates the display.
- ✓ Display shows brightness 1-99%.
- ✓ LED in front indicates that the dimmer is on (active).
- ✓ Pulse switches +/- for adjusting the brightness up / down.
- ✓ Built-in power supply for DALI-Bus (slider on / off).
- ✓ Conforms to RS-16 standard.

# Microsafe® MDimDali Dimmer panel for DALI

MDimDali is a dimmer panel for the DALI system.

It controls lights with DALI Broadcast, ie all products connected to DALI-Bus are controlled equally.

MDimDali listens for level and updates the display automatically.