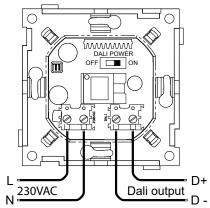

### WIRING DIAGRAM

| PART. NO. | NAME     |
|-----------|----------|
| 1418261   | MDimDali |

| TECHNICAL DATA                                                          |                  |                         |          |  |  |
|-------------------------------------------------------------------------|------------------|-------------------------|----------|--|--|
| Dimensions:                                                             | Conforms to RS16 | Light level:            | 1 - 99 % |  |  |
| Voltage::                                                               | 230 VAC +10/-20% | Output:                 | DALI     |  |  |
| Guaranteed supply current:                                              | 40mA             | Maximum supply current: | 50mA     |  |  |
| In parallel connection, "Maximum supply current" must not exceed 250mA. |                  |                         |          |  |  |
| Protection: Over-temperature protection at 75 °C ("OL" in display).     |                  |                         |          |  |  |