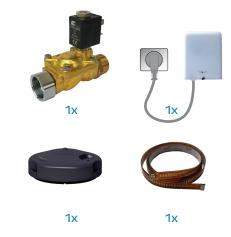

#### PART NO. NAME

5648501/6254350 1/2" AX Appliance Shut-off 3/4" con. Moisture Sensor

| PACKAGE CONTENTS                              | NO.               |
|-----------------------------------------------|-------------------|
| 1 x 1/2" Solenoid Valve Local 3/4" connection | 5648516 / 6251603 |
| 1 x Valve Driver                              | 5648522 / 6254372 |
| 1 x Moisture Sensor, wireless                 | 5648535 / 6251608 |
| 1 x Moisture Sensor Strip 60cm                | 5648538 / 6251609 |