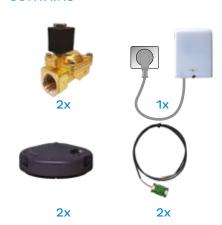

| PACKAGE CONTENTS                 | NO.               |
|----------------------------------|-------------------|
| 2 x 1/2" Solenoid Valve          | 5648513 / 6251629 |
| 1 x Valve Driver                 | 5648522 / 6254372 |
| 2 x Moisture Sensor, wireless    | 5648535 / 6251608 |
| 2 x External Moisture Sensor 1 m | 5648536 / 6251606 |

#### **CONTAINS**