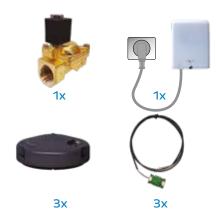

## CONTAINS

#### PART NO. NAME

5648503 / 6254356 3/4" AX Basic Package House

| PACKAGE CONTENTS                 | NO.               |
|----------------------------------|-------------------|
| 1 x 3/4" Solenoid Valve          | 5648511 / 6251649 |
| 1 x Valve Driver                 | 5648522 / 6254372 |
| 3 x Moisture Sensor, wireless    | 5648535 / 6251608 |
| 3 x External Moisture Sensor 1 m | 5648536 / 6251606 |