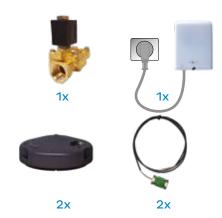

# **CONTAINS**

| PART NO |  | М |  |
|---------|--|---|--|
|         |  |   |  |
|         |  |   |  |

5648504 / 6254354 1/2" AX Basic Package Apartment/Chalet

| PACKAGE CONTENTS                 | NO.               |
|----------------------------------|-------------------|
| 1 x 1/2" Solenoid Valve          | 5648513 / 6251629 |
| 1 x Valve Driver                 | 5648522 / 6254372 |
| 2 x Moisture Sensor, wireless    | 5648535 / 6251608 |
| 2 x External Moisture Sensor 1 m | 5648536 / 6251606 |