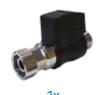

NO.

The valve goes on the appliance's water inlet.

# PART NO. NAME

5648505 / 6254352 1/2" AX Appliance Shut-off 3/4" con. On/Off

| PACKAGE CONTENTS                              | NO.               |
|-----------------------------------------------|-------------------|
| 1 x 1/2" Solenoid Valve Local 3/4" connection | 5648516 / 6251603 |
| 1 x Valve Driver                              | 5648522 / 6254372 |
| 1 x Master On/Off, wireless                   | 5648533 / 6251647 |