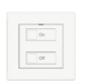

#### TIP

The control panel can be installed anywhere using double-sided tape or screws.

# PART NO. NAME

5648505 / 6254352 1/2" AX Appliance Shut-off 3/4" con. On/Off

| PACKAGE CONTENTS                              | NO.               |
|-----------------------------------------------|-------------------|
| 1 x 1/2" Solenoid Valve Local 3/4" connection | 5648516 / 6251603 |
| 1 x Valve Driver                              | 5648522 / 6254372 |
| 1 x Master On/Off, wireless                   | 5648533 / 6251647 |