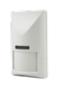

#### TIP:

The Motion Sensor has an adjustable turn-off time of 1 min. to 4 hours.

# PART NO. NAME

| PACKAGE CONTENTS                              | NO.               |
|-----------------------------------------------|-------------------|
| 1 x 1/2" Solenoid Valve Local 3/4" connection | 5648516 / 6251603 |
| 1 x Valve Driver                              | 5648522 / 6254372 |
| 1 x Motion Sensor, wireless                   | 5648531 / 6251607 |