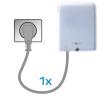

# PART NO. NAME

| PACKAGE CONTENTS                              | NO.               |
|-----------------------------------------------|-------------------|
| 1 x 1/2" Solenoid Valve Local 3/4" connection | 5648516 / 6251603 |
| 1 x Valve Driver                              | 5648522 / 6254372 |
| 1 x Motion Sensor, wireless                   | 5648531 / 6251607 |