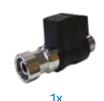

NO.

The valve goes on the appliance's water inlet.

# PART NO. NAME

| PACKAGE CONTENTS                              | NO.               |
|-----------------------------------------------|-------------------|
| 1 x 1/2" Solenoid Valve Local 3/4" connection | 5648516 / 6251603 |
| 1 x Valve Driver                              | 5648522 / 6254372 |
| 1 x Motion Sensor, wireless                   | 5648531 / 6251607 |