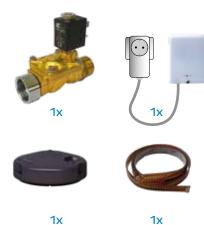

| PACKAGE CONTENTS                              | NO.               |
|-----------------------------------------------|-------------------|
| 1 x 1/2" Solenoid Valve Local 3/4" connection | 5648516 / 6251603 |
| 1 x Valve Driver with power adapter           | 5648523 / 6254371 |
| 1 x Moisture Sensor, wireless                 | 5648535 / 6251608 |
| 1 x Moisture Sensor Strip 60cm                | 5648538 / 6251609 |