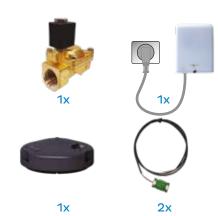

5648508 / 6254357 3/4" AX Basic Package

| PACKAGE CONTENTS                 | NO.               |
|----------------------------------|-------------------|
| 1 x 3/4" Solenoid Valve          | 5648511 / 6251649 |
| 1 x Valve Driver                 | 5648522 / 6254372 |
| 1 x Moisture Sensor, wireless    | 5648535 / 6251608 |
| 2 x External Moisture Sensor 1 m | 5648536 / 6251606 |