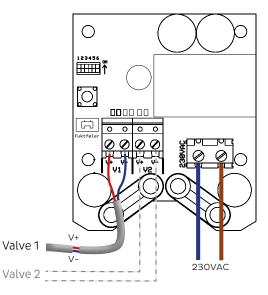

#### WIRING DIAGRAM

| VALVE DRIVER       |                       |                    |             |  |  |  |
|--------------------|-----------------------|--------------------|-------------|--|--|--|
| Dimensions:        | HxWxD 95 x 73 x 37 mm | Frequency:         | 868.100 MHz |  |  |  |
| Operating voltage: | 230 VAC +10/-20%      | Transmitter power: | +5 dBm      |  |  |  |