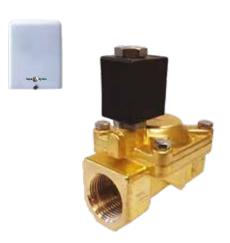

# 3/4" Solenoid Valve

The Aqua Xpress Valve controls the water supply to the house.

The driver can control 2 valves for apartments without a water heater.

The valve is supplied open and remains in the position in which it has been set until it receives a pulse with the opposite polarity.

Cable and plug for valve driver included.

PART NO.

Aqua Xpress is a flexible product that can be expanded to accommodate different needs and security levels.

NAME

| 5648511 / 6 | 251649        | 3/4" Sole     | noid V | alve               |                              |
|-------------|---------------|---------------|--------|--------------------|------------------------------|
| VALVE       |               |               |        |                    |                              |
| Dimensions: | HxWxL 94      | 1 x 55 x 79 m | nm     | Operating voltage: | 12 VDC                       |
| Coil:       | Bistable      |               |        | Pressure/Flow:     | 0.15 – 10 bar /<br>92 l/min. |
| Connection: | INI: 3/4" fem | nale thread   | OLIT   | %" female thread   |                              |