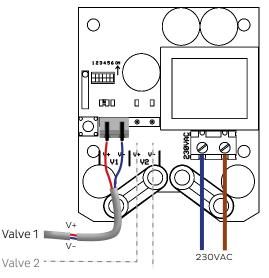

## Valve Driver

The Valve Driver can control 1 or 2 valves simultaneously and communicate wirelessly with up to 16 units, e.g. moisture sensors.

The Valve Driver has a 'jog function', which means that it opens and closes the valve every 48 hours to maintain the valve's mechanical mobility. This prevents the valve from sticking, which can happen over time.

| TECHNICAL DATA     |                                     |                    |             |  |  |  |  |
|--------------------|-------------------------------------|--------------------|-------------|--|--|--|--|
| Dimensions:        | HxWxD 95 x 73 x 37 mm               | Frequency:         | 868.100 MHz |  |  |  |  |
| Operating voltage: | 230 VAC +10/-20%                    | Transmitter power: | +5 dBm      |  |  |  |  |
| Load:              | Max. 10 A / 2,300 W (power adapter) |                    |             |  |  |  |  |