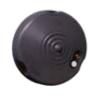

product that can be expanded to accommodate different needs and security levels.

| PART NO.          | NAME                       |
|-------------------|----------------------------|
| 5648538 / 6251609 | Moisture Sensor Strip 60cm |

| TECHNICAL DATA           |                      |
|--------------------------|----------------------|
| Length:                  | 60 cm                |
| Connection cable:        | 1 meter              |
| Recommended max. length: | 6 strips / 6 meters  |
| RoHS Compliant: YES      | REACH Compliant: YES |

#### **INSTALLATION**

The Moisture Sensor Strip is simple to install using double-sided tape. Position where moisture can occur that you want to detect. Can be joined or cut to length.

## USE WITH...

Moisture Sensor, wireless No. 5648535/ 6251608



### SEE ALSO... External Moisture Sensor No. 5648536 / 6251606



## **MANUFACTURER**

CTM Lyng AS Tel: +47 72 83 16 11 www.ctmlyng.com