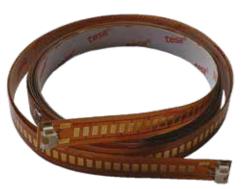

# Moisture Sensor Strip 60cm

## Moisture Sensor Strip 60cm

The Aqua Xpress Moisture Sensor Strip acts as an extension of the moisture sensor.

The sensor provides moisture detection along its entire length. If moisture is detected, the valve will be closed.

The sensor is installed where moisture is expected and can be joined or cut to length.

Aqua Xpress is a flexible product that can be expanded to accommodate different needs and security levels.

| PART NO.          | NAME                       |
|-------------------|----------------------------|
| 5648538 / 6251609 | Moisture Sensor Strip 60cm |

#### **INSTALLATION**

The Moisture Sensor Strip is simple to install using double-sided tape. Position where moisture can occur that you want to detect. Can be joined or cut to length.