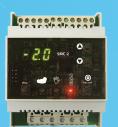

# **SMC1 Snow Sensor**

Complete snow melting control with ground sensor for temperature.

El.nr: **5450364** 

#### **SMC1 Thermostat**

DAY/

El.nr: 5450365