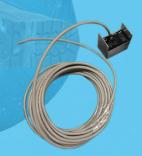

FROST PROTECTION

# Winter \*\* Safe

# EFFICIENT MELTING OF SNOW AND ICE

Reliable and economical products for efficient melting of snow and ice.

#### **SMC2 Snow Sensor**

Complete snow melting control with snow sensor that measures temperature and humidity.

El.nr: **5450362** 



# **SMC1 Snow Sensor**

Complete snow melting control with ground sensor for temperature.

El.nr: **5450364** 



# **SMC2 Thermostat**

El.nr: 5450363



## **Snow Sensor**

El.nr: 5450355



#### **SMC1 Thermostat**

DAY/

El.nr: 5450365



#### **Ground Sensor**

El.nr: 5450356



#### **Gutter Sensor**

El.nr: 5450357



## **Embedding Box**

El.nr: 5450361



#### **Air Sensor**

El.nr: 5450358



#### **Pipe Sensor**

El.nr: 5450359