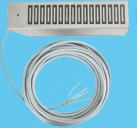

FROST PROTECTION

# Winter \*\* Safe

# EFFICIENT MELTING OF SNOW AND ICE

Reliable and economical products for efficient melting of snow and ice.

#### **SMC2 Snow Sensor**

Complete snow melting control with snow sensor that measures temperature and humidity.

El.nr: **5450362** 



# **SMC1 Snow Sensor**

Complete snow melting control with ground sensor for temperature.

El.nr: **5450364** 



# **SMC2 Thermostat**

El.nr: 5450363



## **Snow Sensor**

El.nr: 5450355



#### **SMC1 Thermostat**

DAY/

El.nr: 5450365



#### **Ground Sensor**

El.nr: 5450356



#### **Gutter Sensor**

El.nr: 5450357



## **Embedding Box**

El.nr: 5450361



#### **Air Sensor**

El.nr: 5450358



#### **Pipe Sensor**

El.nr: 5450359