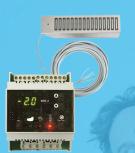

#### **SMC2 Snow Sensor**

Complete snow melting control with snow sensor that measures temperature and humidity.

El.nr: **5450362** 

## **Snow Sensor**

El.nr: 5450355