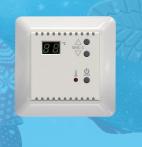

# **SMC2 Thermostat**

El.nr: 5450363

#### **SMC1 Thermostat**

DAY/

El.nr: 5450365