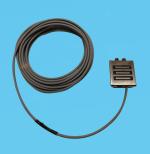

FROST PROTECTION

# Winter \*\* Safe

# EFFICIENT MELTING OF SNOW AND ICE

Reliable and economical products for efficient melting of snow and ice.

#### **SMC2 Snow Sensor**

Complete snow melting control with snow sensor that measures temperature and humidity.

El.nr: **5450362** 



# **SMC1 Snow Sensor**

Complete snow melting control with ground sensor for temperature.

El.nr: **5450364** 



# **SMC2 Thermostat**

El.nr: 5450363



## **Snow Sensor**

El.nr: 5450355



#### **SMC1 Thermostat**

DAY/

El.nr: 5450365



#### **Ground Sensor**

El.nr: 5450356



#### **Gutter Sensor**

El.nr: 5450357



## **Embedding Box**

El.nr: 5450361



#### **Air Sensor**

El.nr: 5450358



#### **Pipe Sensor**

El.nr: 5450359