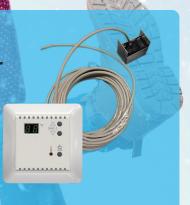

FROST PROTECTION

# Winter \*\* Safe

# EFFICIENT MELTING OF SNOW AND ICE

Reliable and economical products for efficient melting of snow and ice.

#### **SMC2 Snow Sensor**

Complete snow melting control with snow sensor that measures temperature and humidity.

El.nr: **5450362** 



# **SMC1 Snow Sensor**

Complete snow melting control with ground sensor for temperature.

El.nr: **5450364** 



# **SMC2 Thermostat**

El.nr: 5450363



## **Snow Sensor**

El.nr: 5450355



#### **SMC1 Thermostat**

DAY/

El.nr: 5450365



#### **Ground Sensor**

El.nr: 5450356



#### **Gutter Sensor**

El.nr: 5450357



## **Embedding Box**

El.nr: 5450361



#### **Air Sensor**

El.nr: 5450358



#### **Pipe Sensor**

El.nr: 5450359