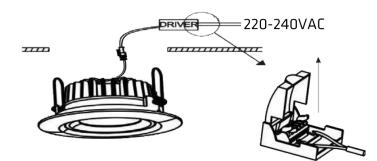

## **INSTALLATION STEPS:**

1. Cut-out for the downlight.

2. Connect Mains supply to the quick connection terminal block of LED driver. Slide the mounting spring clips into the ceiling cut-out and push the luminaire up into cutting hole. Ensure that it is securely located.

3. Switch on the power supply.

CTM Lyng AS | Verkstedveien 19, 7125 Vanvikan, Norway | www.ctmlyng.no