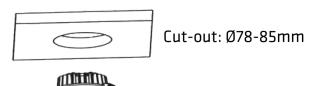

## MAIN PARAMETER:

| Product               | NorLum Comet                      |
|-----------------------|-----------------------------------|
| Rated Voltage         | AC 220-240V 50/60Hz               |
| LED watt              | 5,25W                             |
| System eff            | 6,5W                              |
| LED                   | Sunpu COB LED                     |
| LED Driver            | Constant Current 350mA            |
| Color Temperature     | 2700К                             |
| Protection            | Class II                          |
| Beam Angle            | 60°                               |
| IP Rated              | IP44                              |
| Operation Temperature | -25°C <ta<45°c< td=""></ta<45°c<> |
| Cut-out               | Ø78-85mm                          |
| Product Size          | Ø100mmxH50mm                      |