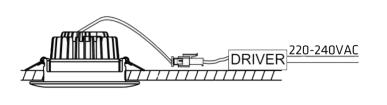

## **INSTALLATION STEPS:**

1. Cut-out for the downlight.

2. Connect Mains supply to the quick connection terminal block of LED driver. Slide the mounting spring clips into the ceiling cut-out and push the luminaire up into cutting hole. Ensure that it is securely located.