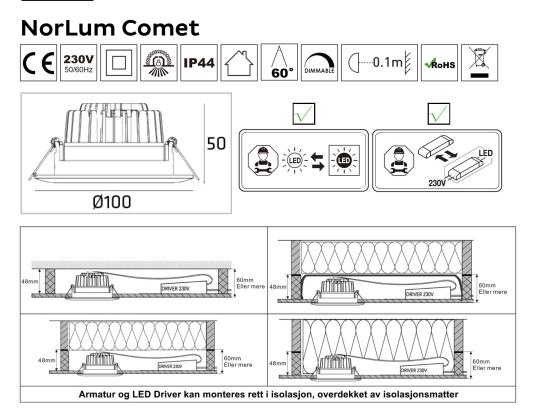

## MAIN PARAMETER:

| Product               | NorLum Comet                      |
|-----------------------|-----------------------------------|
| Rated Voltage         | AC 220-240V 50/60Hz               |
| LED watt              | 5,25W                             |
| System eff            | 6,5W                              |
| LED                   | Sunpu COB LED                     |
| LED Driver            | Constant Current 350mA            |
| Color Temperature     | 2700К                             |
| Protection            | Class II                          |
| Beam Angle            | 60°                               |
| IP Rated              | IP44                              |
| Operation Temperature | -25°C <ta<45°c< td=""></ta<45°c<> |
| Cut-out               | Ø78-85mm                          |
| Product Size          | Ø100mmxH50mm                      |