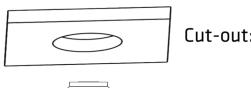

## INSTALLATION STEPS:

1. Cut-out for the downlight.

Cut-out: Ø83-86mm

2. Connect Mains supply to the quick connection terminal block of LED driver. Slide the mounting spring clips into the ceiling cut-out and push the luminaire up into cutting hole. Ensure that it is securely located.