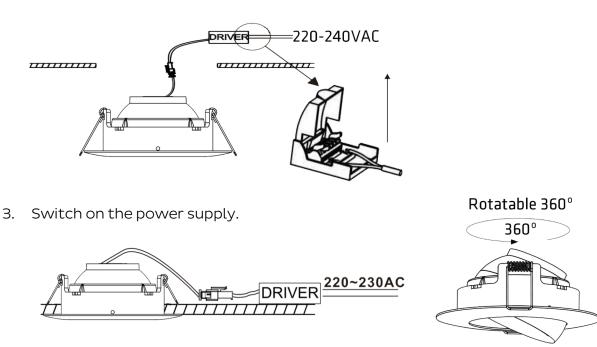

## INSTALLATION STEPS:

1. Cut-out for the downlight.

Cut-out: Ø83-86mm

2. Connect Mains supply to the quick connection terminal block of LED driver. Slide the mounting spring clips into the ceiling cut-out and push the luminaire up into cutting hole. Ensure that it is securely located.