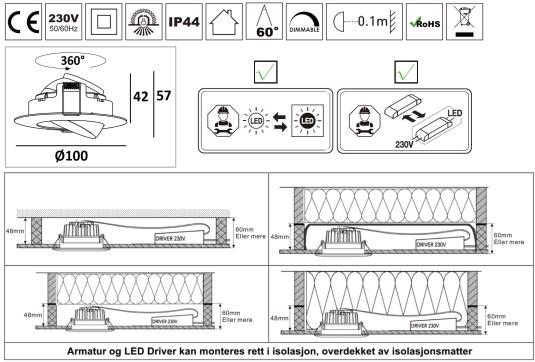

## MAIN PARAMETER:

| Product               | NorLum Cosmo                      |
|-----------------------|-----------------------------------|
| Rated Voltage         | AC 220-240V 50/60Hz               |
| LED watt              | 5,25W                             |
| System eff            | 6,5W                              |
| LED                   | Sunpu COB LED                     |
| LED Driver            | Constant Current 350mA            |
| Color Temperature     | 2700K                             |
| Protection            | Class II                          |
| Beam Angle            | 60°                               |
| IP Rated              | IP44                              |
| Operation Temperature | -25°C <ta<45°c< td=""></ta<45°c<> |
| Cut-out               | Ø83-86mm                          |
| Product Size          | Ø100mmxH42mm                      |

## INSTALLATION STEPS:

1. Cut-out for the downlight.

Cut-out: Ø83-86mm

2. Connect Mains supply to the quick connection terminal block of LED driver. Slide the mounting spring clips into the ceiling cut-out and push the luminaire up into cutting hole. Ensure that it is securely located.